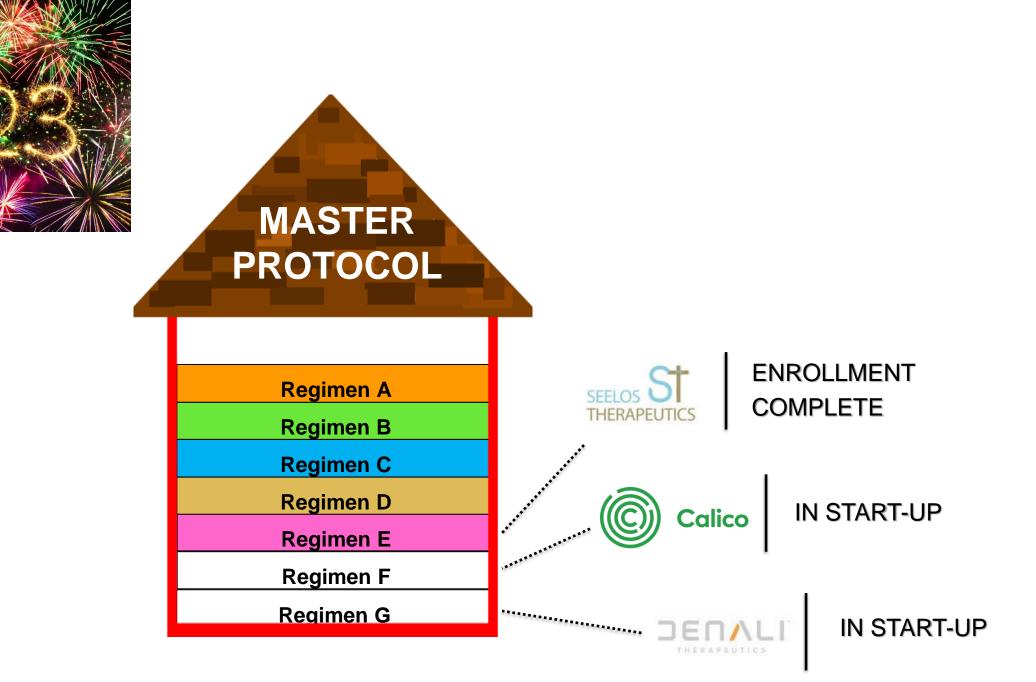

### **Schema for Each Regimen**

#### **Recent RGE Press Release**

PRESS RELEASE · 3 MINUTE READ · FEB | 13 | 2023

The HEALEY ALS Platform Trial completes enrollment for Regimen E evaluating SLS-005 (Trehalose) by Seelos Therapeutics

Trehalose marks the fifth regimen to complete trial enrollment in this innovative design paradigm.

## **Regimen F**

PRESS RELEASE · 5 MINUTE READ · JUL | 12 | 2022

Investigational drug ABBV-CLS-7262 initiates design phase for entry into the HEALEY ALS Platform Trial

- ABBV-CLS-7262 is being developed by AbbVie Inc and Calico Life Sciences
- Targets eIF2B, a key regulator of the integrated stress response (ISR). In neurons exposed to cellular stressors, inhibition of the ISR by ABBV-CLS-7262 restores protein synthesis and dissolves preformed TDP-43 containing stress granules.
- TDP-43 containing stress granules are thought to lead to TDP-43 inclusions, a hallmark of ALS pathology.

## Regimen G

PRESS RELEASE · DEC | 5 | 2022

Healey & AMG Center for ALS announces new drug regimen for testing DNL343 in HEALEY ALS Platform Trial

- DNL343 is being developed by Denali Therapeutics.
- Targets eIF2B, a key regulator of the integrated stress response, to restore protein synthesis and dissolve pre-formed TDP-43 containing stress granules.