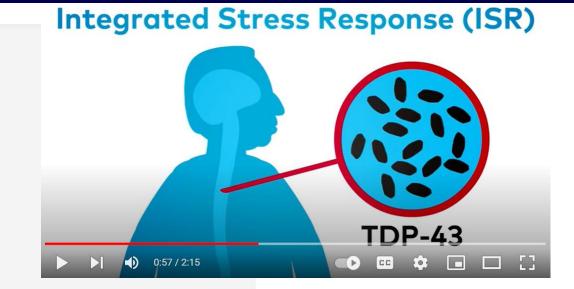

## **Regimen F**

PRESS RELEASE · 5 MINUTE READ · JUL | 12 | 2022

Investigational drug ABBV-CLS-7262 initiates design phase for entry into the HEALEY ALS Platform Trial

- ABBV-CLS-7262 is being developed by AbbVie Inc and Calico Life Sciences
- Targets eIF2B, a key regulator of the integrated stress response (ISR). In neurons exposed to cellular stressors, inhibition of the ISR by ABBV-CLS-7262 restores protein synthesis and dissolves preformed TDP-43 containing stress granules.
- TDP-43 containing stress granules are thought to lead to TDP-43 inclusions, a hallmark of ALS pathology.

## Regimen G

PRESS RELEASE · DEC | 5 | 2022

Healey & AMG Center for ALS announces new drug regimen for testing DNL343 in HEALEY ALS Platform Trial

- DNL343 is being developed by Denali Therapeutics.
- Targets eIF2B, a key regulator of the integrated stress response, to restore protein synthesis and dissolve pre-formed TDP-43 containing stress granules.