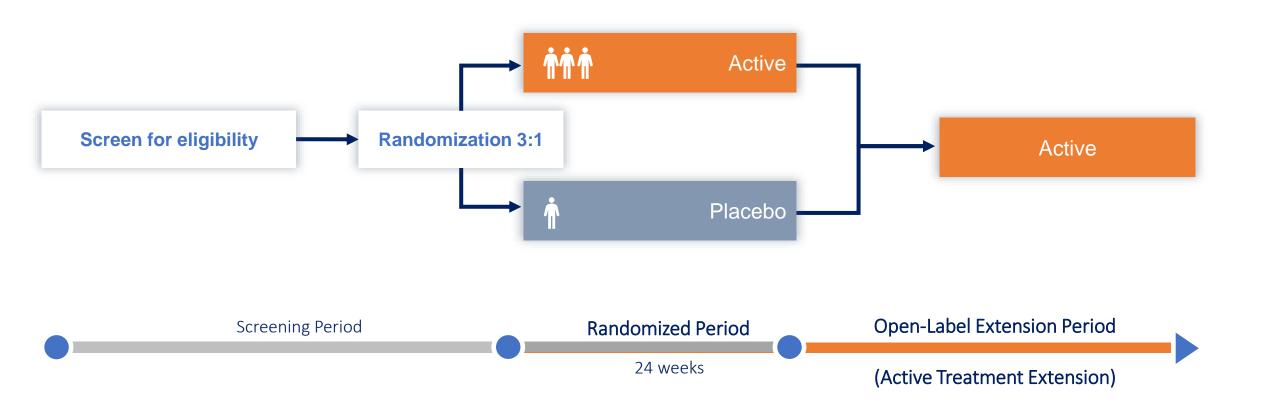

# **HEALEY ALS Platform Trial**

#### Weekly Q&A – Feb 16, 2023



| MGH         | MASSACHUSETTS         |
|-------------|-----------------------|
| 1811        | GENERAL HOSPITAL      |
| MGH<br>1811 | THE ROOM REFERENCE TO |

## **Healey Center**

Sean M. Healey & AMG Center for ALS at Mass General

Calico



















biohaven



prilenia







🕷 TAMBOURINE

THE ARTHUR M. BLANK FAMILY FOUNDATION











### **Schema for Each Regimen**



#### Platform trials are a unique opportunity to advance science



**DNA** – whole genome sequencing



Neurofilaments –for all regimens



Biomarkers (Blood, Urine, CSF) – several drug-specific biomarkers



Speech Analysis – emerging digital biomarker



Additional biomarkers/outcome measures for upcoming regimens (new patient-reported outcomes; PBMCs for stem cell generation)

#### **Recent RGE Press Release**

PRESS RELEASE · 3 MINUTE READ · FEB | 13 | 2023

The HEALEY ALS Platform Trial completes enrollment for Regimen E evaluating SLS-005 (Trehalose) by Seelos Therapeutics

Trehalose marks the fifth regimen to complete trial enrollment in this innovative design paradigm.

"This milestone is a **pivotal step forward** in the HEALEY ALS Platform Trial and the fight against ALS. This